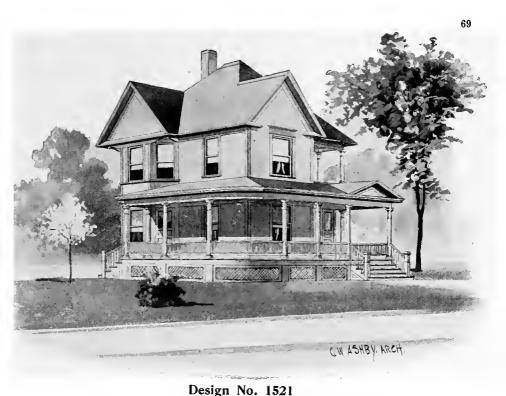

FLEVATIONS A front, right, left and rear elevation are furnished with all the plans. These drawings are complete and accurate in every respect. They show the shape, size and location of all doors, windows, porches, cornices, towers, bays, and the like; in fact, give you an exact scale picture of the house as it should be at completion. Full wall sections are given showing the construction from foundation to roof, the height of stories between the joists, height of plates, pitch of roof, etc.